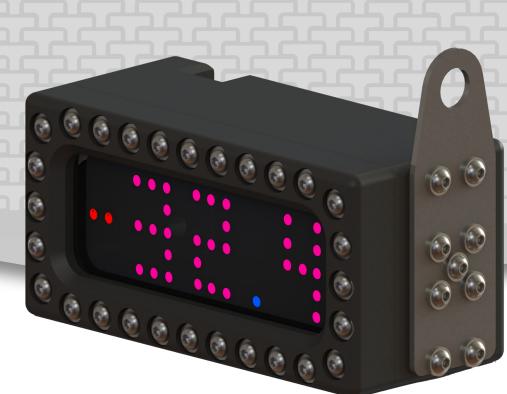

## Trone Hybrid Subsea Inspection Camera

Large & Bright Display High Angular Resolution Heave Movement Rejection Long Battery Life Impact Proof Housing 3 Mounting Sizes

The Trone Inclinometer tool is a stand alone angle measurement tool used to obtain the inclination of subsea structures. This tooling is designed to be operated by ROV or diver. Its large and ultra bright display provides easy viewing in any water conditions. A high resolution sensor coupled with an industry leading filter algorithm gives a stable and accurate reading even when measuring a heaving structure.

Large capacity rechargeable batteries are safely housed within an shock proof housing. Three mounting sides allows for attachment of tasks specific jigs.